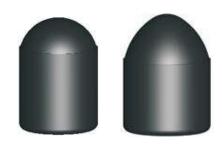

# **Button Bit Grinding Cups**

**Crown profiles**: the high wear-resisting grinding cups made by ProDrill<sup>™</sup> are available in several profiles to correspond with the geometry of the new button: Hemispherical (Round), Parabolic (Semi Ballistic), and Ballistic. The standard sizes for the crown profiles range from 6MM to 25MM (depending on the waterway style).

# **Diamond Grinding Wheel**

Available in hemispherical & ballistic profil

**P.s**: Other sizes are also available