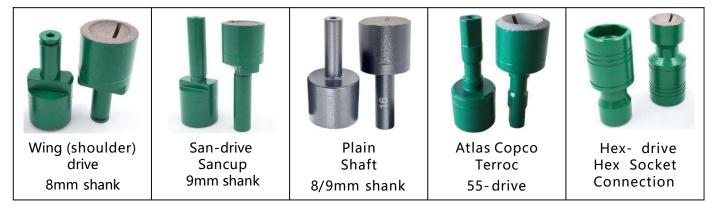

### **Quick Adaptor**

The special designed quick adapters allow our operator to replace the grinding cups quickly.

King type Wing drive

Sandvik type San-drive

CME type

Hex-drive

Atlas type 55-drive

**Shaft styles**: Drive arrangements are standardized to suit most common grinding machines:

**Waterways**: ProDrill<sup>™</sup> offers 2 distinct waterway configurations: