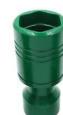

# **Button Bit Grinding Cups**

**Crown profiles**: the high wear-resisting grinding cups made by ProDrill<sup>™</sup> are available in several profiles to correspond with the geometry of the new button: Hemispherical (Round), Parabolic (Semi Ballistic), and Ballistic. The standard sizes for the crown profiles range from 6MM to 25MM (depending on the waterway style).

**Shaft styles**: Drive arrangements are standardized to suit most common grinding machines:

**Waterways**: ProDrill<sup>™</sup> offers 2 distinct waterway configurations: