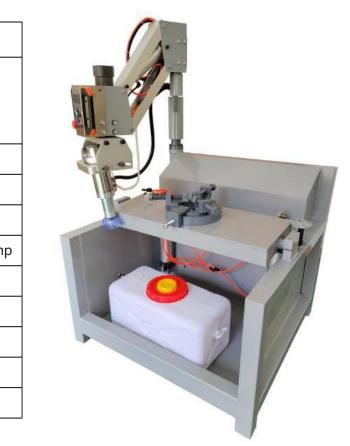

## (2) Semi-automatic electric grinder

| 320<br>se, 208-240V               |
|-----------------------------------|
|                                   |
| ips breaker<br><sup>-</sup> 60 Hz |
| KW                                |
| 0 RPM                             |
| (100 psi)                         |
| on water pump                     |
| (60 psi)                          |
| L/Min                             |
| 8 dB                              |
| ′5kg                              |
| 2*176mm                           |
|                                   |