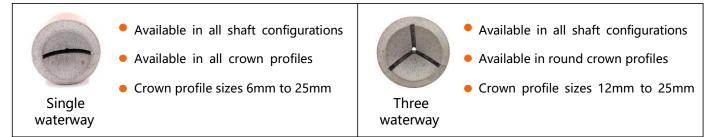

# **Button Bit Grinding Cups**

**Crown profiles**: the high wear-resisting grinding cups made by ProDrill<sup>™</sup> are available in several profiles to correspond with the geometry of the new button: Hemispherical (Round), Parabolic (Semi Ballistic), and Ballistic. The standard sizes for the crown profiles range from 6MM to 25MM (depending on the waterway style).

**Shaft styles**: Drive arrangements are standardized to suit most common grinding machines:

**Waterways**: ProDrill<sup>™</sup> offers 2 distinct waterway configurations: