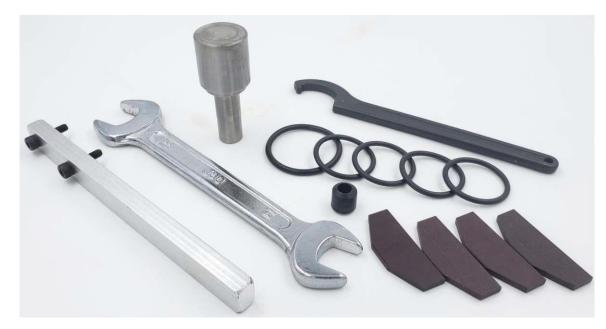

Bit Grinding Machine**

Through years of experience and refinement, ProDrill<sup>™</sup> manufactures high performance hand-held button bit grinder, grinding cups, grinding wheels, grinding pins, and other accessories.

## (1) Hand-held pneumatic grinder

**Sanproco Grind G200** is a complete manual grinding system comprising a grinding machine, grinding cup and a specially designed quick adaptor.



| Sanproco Grind G200   |
|-----------------------|
| 22,000 RPM            |
| 0.5-0.7MPa (5-7bar)   |
| 1.8-2 m³/min          |
| 16mm                  |
| 0.2-0.5 Mpa (2-5bar)  |
| 6mm                   |
| 80-90dB               |
| Dia. 6-25mm           |
| <2.5 m/s <sup>2</sup> |
| 3KG                   |
|                       |

#### **Technical Specifications**

#### **Repair Kit**



## (2) Semi-automatic electric grinder

| 320<br>se, 208-240V               |
|-----------------------------------|
|                                   |
| ips breaker<br><sup>-</sup> 60 Hz |
| KW                                |
| 0 RPM                             |
| (100 psi)                         |
| on water pump                     |
| (60 psi)                          |
| L/Min                             |
| 8 dB                              |
| ′5kg                              |
| 2*176mm                           |
|                                   |

### **Quick Adaptor**

The special designed quick adapters allow our operator to replace the grinding cups quickly.



King type Wing drive





Sandvik type San-drive







CME type

Hex-drive



Atlas type 55-drive





#