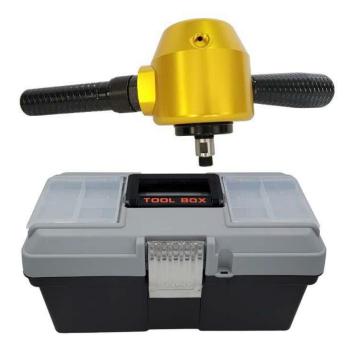

## (1) Hand-held pneumatic grinder

**Sanproco Grind G200** is a complete manual grinding system comprising a grinding machine, grinding cup and a specially designed quick adaptor.

| Sanproco Grind G200   |
|-----------------------|
| 22,000 RPM            |
| 0.5-0.7MPa (5-7bar)   |
| 1.8-2 m³/min          |
| 16mm                  |
| 0.2-0.5 Mpa (2-5bar)  |
| 6mm                   |
| 80-90dB               |
| Dia. 6-25mm           |
| <2.5 m/s <sup>2</sup> |
| 3KG                   |
|                       |

#### **Technical Specifications**