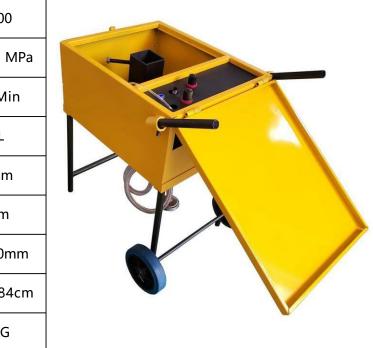

# Water Recycling Bit Support Tank

- control operating air pressure
- cooling water recycling

| Model                              | ST500   |
|------------------------------------|---------|
| Working air pressure of water pump | 0.2-0.5 |
| Air consumption of water pump      | 66L/M   |
| Tank volume                        | 50L     |
| OD of inlet air hose to grinder    | 16mn    |
| OD of intlet water hose to grinder | 6mm     |
| Tank holding diameter              | 32-110r |
| Tank size                          | 60*50*8 |
| Net weight                         | 40KG    |

|     | Size |      |  |
|-----|------|------|--|
|     | 7mm  | 8mm  |  |
|     | 9mm  | 10mm |  |
|     | 11mm | 12mm |  |
|     | 13mm | 14mm |  |
|     | 15mm | 16mm |  |
| ile | 18mm | 19mm |  |

- Iubricate the compressed air
- air filter