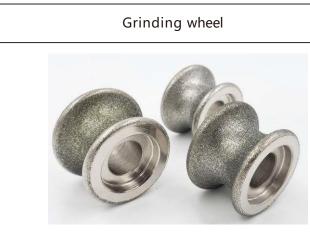

# **Diamond Grinding Wheel**

Available in hemispherical & ballistic profil

**P.s**: Other sizes are also available