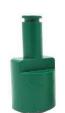

# **Button Bit Grinding Cups**

**Crown profiles**: the high wear-resisting grinding cups made by ProDrill<sup>™</sup> are available in several profiles to correspond with the geometry of the new button: Hemispherical (Round), Parabolic (Semi Ballistic), and Ballistic. The standard sizes for the crown profiles range from 6MM to 25MM (depending on the waterway style).

**Shaft styles**: Drive arrangements are standardized to suit most common grinding machines:

**Waterways**: ProDrill<sup>™</sup> offers 2 distinct waterway configurations: